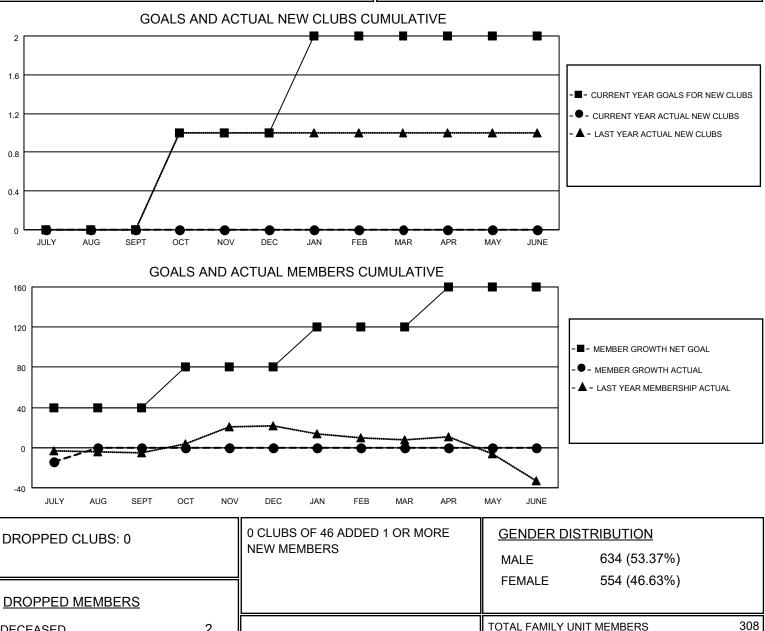

## LOCATION MINNESOTA

District 5M 10

Results as of: 7/31/2021

| Clubs                 |               |           |               | Members               |                        |                         |                                                    |
|-----------------------|---------------|-----------|---------------|-----------------------|------------------------|-------------------------|----------------------------------------------------|
| RESULTS FOR 2021-2022 |               |           |               | RESULTS FOR 2021-2022 |                        |                         |                                                    |
| QUARTER               | NEW CLUB GOAL | NEW CLUBS | DROPPED CLUBS | QUARTER MEMI          | BER GROWTH NET<br>GOAL | MEMBER GROWTH<br>ACTUAL | DROPPED<br>MEMBERS ACTUAL<br>(including transfers) |
| JULY/AUG/SEPT         | 0             | 0         | 0             | JULY/AUG/SEPT         | 40                     | 0                       | 14                                                 |
| OCT/NOV/DEC           | 1             | 0         | 0             | OCT/NOV/DEC           | 40                     | 0                       | 0                                                  |
| JAN/FEB/MAR           | 1             | 0         | 0             | JAN/FEB/MAR           | 40                     | 0                       | 0                                                  |
| APR/MAY/JUNE          | 0             | 0         | 0             | APR/MAY/JUNE          | 40                     | 0                       | 0                                                  |